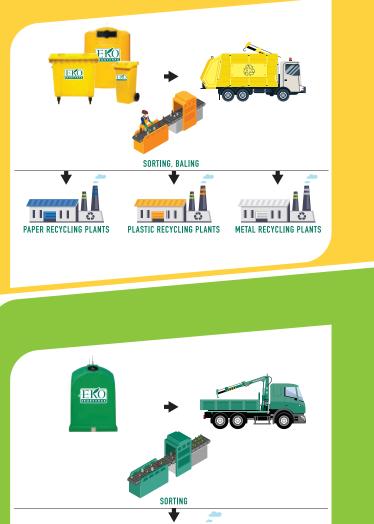

\*Recycling a single glass bottle will save enough energy to power a TV for 25 minutes.

\* Collected packaging from recycling containers is transported to sorting installation by specialized vehicles.

\* Materials are put on conveyor belts, where they are sorted by types of material. \* Sorted and baled packaging is transported to the recycling facilities.