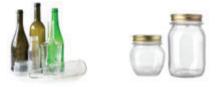

# **ITEMS THAT GO IN THE GREEN CONTAINER:**

### **GLASS FOOD & DRINKS BOTTLES AND JARS**